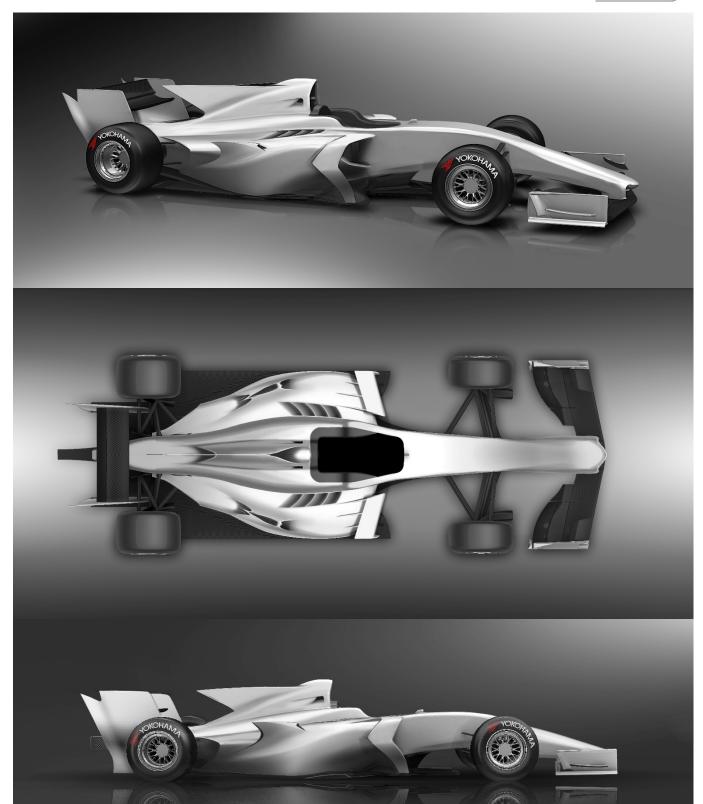

## Japan Race Promotion Announces Plans for Super Formula 2019 Chassis (SF19)

Today, Japan Race Promotion (JRP) announced its plans to introduce the SF19 chassis in 2019. This new chassis will be designed and built by Dallara Automobili S.p.A, the manufacturer for the SF14, which is currently used in Super Formula. The SF19 chassis will be built based on higher safety standards, and the advanced design is expected to draw even more attention to the Super Formula series.

The SF14 is based on the "quick and light" concept, and the SF19 has been designed with that same concept in mind. The "quick and light" SF14 brought even more attention to the series since it was brought into use, and JRP hopes to further popularity with the introduction of the SF19.

The SF19 will feature advanced aerodynamics, which will allow for drivers to be able to further control their cars as they come into close proximity of other cars during overtake maneuvers. Overtaking in formula races add to their overall entertainment value, as well as to the level of completion.

The SF19 Chassis & Engine

-Chassis Name: Dallara SF19

-Engine: NRE (2,000 cc turbo engine with fuel restrictor/OTS (Overtake System)

-Tires: 13 inch Yokohama Tires

Development Schedule for the SF19

-June 2018 **Test Car Completion** 