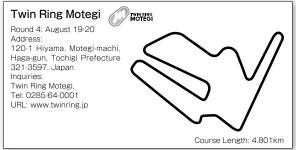

SUPER FORMULA races are run on world championship tracks such as Suzuka Circuit, Fuji Speedway and Twin Ring Motegi. Races are also held on old-style circuits such as Sportsland Sugo, Okayama International and Autopolis, where even the smallest errors are punished, making them popular among overseas drivers due to the narrow margins involved. The diverse nature of circuits during the season leads to even more competitive racing.

#### ■ Race Format (Provisional)

|       | Dates           | Venues                                              | Qualification Style | Race Style | Remarks                                                                                                                                |  |  |
|-------|-----------------|-----------------------------------------------------|---------------------|------------|----------------------------------------------------------------------------------------------------------------------------------------|--|--|
| Rd. 1 | April 22-23     | Suzuka Circuit                                      | Knock Out           | 200km      | Held jointly with:  · Japanese Formula 3 Championship  · MFJ Superbike All Japan Road Race Championship  · Enjoy Honda*1               |  |  |
| Rd. 2 | May 27-28       | OKAYAMA International Circuit                       | Knock Out           | 2 Races    | Held jointly with:  · Japanese Formula 3 Championship · Enjoy Honda*1 · TOYOTA GAZOO Racing PARK*2                                     |  |  |
| Rd. 3 | July 8-9        | Fuji Speedway                                       | Knock Out           | 250km      | Held jointly with:  · Japanese Formula 3 Championship  · Enjoy Honda*1  · TOYOTA GAZOO Racing PARK*2                                   |  |  |
| Rd. 4 | August 19-20    | ust 19-20 Twin Ring Motegi                          |                     | 250km      | Held jointly with : • MFJ Superbike All Japan Road Race Championship • Enjoy Honda**1                                                  |  |  |
| Rd. 5 | September 9-10  | eptember 9-10 AUTOPOLIS International Racing Course |                     | 250km      | Held jointly with:  · MFJ Superbike All Japan Road Race Championship  · Japanese Formula 3 Championship  · TOYOTA GAZOO Racing PARK**2 |  |  |
| Rd. 6 | September 23-24 | tember 23-24 Sportsland SUGO                        |                     | 250km      | Held jointly with:  · Japanese Formula 3 Championship · Enjoy Honda*1 · TOYOTA GAZOO Racing PARK*2                                     |  |  |
| Rd. 7 | October 21-22   | Suzuka Circuit                                      | Knock Out           | 2 Races    | · TOYOTA GAZOO Racing PARK*2                                                                                                           |  |  |