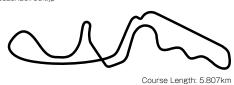

SUPER FORMULA races are run on world championship tracks such as Suzuka Circuit, Fuji Speedway and Twin Ring Motegi. Races are also held on old-style circuits such as Sportsland Sugo, Okayama International and Autopolis, where even the smallest errors are punished, making them popular among overseas drivers due to the narrow margins involved. The diverse nature of circuits during the season leads to even more competitive racing.

#### ■ Race Format (Provisional)

|       | Dates           | Venues                                              | Qualification Style | Race Style | Remarks                                                                                                                                |  |  |
|-------|-----------------|-----------------------------------------------------|---------------------|------------|----------------------------------------------------------------------------------------------------------------------------------------|--|--|
| Rd. 1 | April 22-23     | Suzuka Circuit                                      | Knock Out           | 200km      | Held jointly with:  · Japanese Formula 3 Championship  · MFJ Superbike All Japan Road Race Championship  · Enjoy Honda*1               |  |  |
| Rd. 2 | May 27-28       | OKAYAMA International Circuit                       | Knock Out           | 2 Races    | Held jointly with:  · Japanese Formula 3 Championship · Enjoy Honda*1 · TOYOTA GAZOO Racing PARK*2                                     |  |  |
| Rd. 3 | July 8-9        | Fuji Speedway                                       | Knock Out           | 250km      | Held jointly with:  · Japanese Formula 3 Championship  · Enjoy Honda*1  · TOYOTA GAZOO Racing PARK*2                                   |  |  |
| Rd. 4 | August 19-20    | ust 19-20 Twin Ring Motegi                          |                     | 250km      | Held jointly with : • MFJ Superbike All Japan Road Race Championship • Enjoy Honda**1                                                  |  |  |
| Rd. 5 | September 9-10  | eptember 9-10 AUTOPOLIS International Racing Course |                     | 250km      | Held jointly with:  · MFJ Superbike All Japan Road Race Championship  · Japanese Formula 3 Championship  · TOYOTA GAZOO Racing PARK**2 |  |  |
| Rd. 6 | September 23-24 | tember 23-24 Sportsland SUGO                        |                     | 250km      | Held jointly with:  · Japanese Formula 3 Championship · Enjoy Honda*1 · TOYOTA GAZOO Racing PARK*2                                     |  |  |
| Rd. 7 | October 21-22   | Suzuka Circuit                                      | Knock Out           | 2 Races    | · TOYOTA GAZOO Racing PARK*2                                                                                                           |  |  |