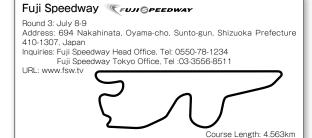

SUPER FORMULA races are run on world championship tracks such as Suzuka Circuit, Fuji Speedway and Twin Ring Motegi. Races are also held on old-style circuits such as Sportsland Sugo, Okayama International and Autopolis, where even the smallest errors are punished, making them popular among overseas drivers due to the narrow margins involved. The diverse nature of circuits during the season leads to even more competitive racing.

#### ■ Race Format (Provisional)

|       | Dates           | Venues                                              | Qualification Style | Race Style | Remarks                                                                                                                                |  |  |
|-------|-----------------|-----------------------------------------------------|---------------------|------------|----------------------------------------------------------------------------------------------------------------------------------------|--|--|
| Rd. 1 | April 22-23     | Suzuka Circuit                                      | Knock Out           | 200km      | Held jointly with:  · Japanese Formula 3 Championship  · MFJ Superbike All Japan Road Race Championship  · Enjoy Honda*1               |  |  |
| Rd. 2 | May 27-28       | OKAYAMA International Circuit                       | Knock Out           | 2 Races    | Held jointly with:  · Japanese Formula 3 Championship · Enjoy Honda*1 · TOYOTA GAZOO Racing PARK*2                                     |  |  |
| Rd. 3 | July 8-9        | Fuji Speedway                                       | Knock Out           | 250km      | Held jointly with:  · Japanese Formula 3 Championship  · Enjoy Honda*1  · TOYOTA GAZOO Racing PARK*2                                   |  |  |
| Rd. 4 | August 19-20    | ust 19-20 Twin Ring Motegi                          |                     | 250km      | Held jointly with : • MFJ Superbike All Japan Road Race Championship • Enjoy Honda**1                                                  |  |  |
| Rd. 5 | September 9-10  | eptember 9-10 AUTOPOLIS International Racing Course |                     | 250km      | Held jointly with:  · MFJ Superbike All Japan Road Race Championship  · Japanese Formula 3 Championship  · TOYOTA GAZOO Racing PARK**2 |  |  |
| Rd. 6 | September 23-24 | tember 23-24 Sportsland SUGO                        |                     | 250km      | Held jointly with:  · Japanese Formula 3 Championship · Enjoy Honda*1 · TOYOTA GAZOO Racing PARK*2                                     |  |  |
| Rd. 7 | October 21-22   | Suzuka Circuit                                      | Knock Out           | 2 Races    | · TOYOTA GAZOO Racing PARK*2                                                                                                           |  |  |