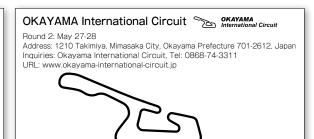

#### ■ Race Format (Provisional)

|       | Dates           | Venues                                              | Qualification Style | Race Style | Remarks                                                                                                                                |  |  |
|-------|-----------------|-----------------------------------------------------|---------------------|------------|----------------------------------------------------------------------------------------------------------------------------------------|--|--|
| Rd. 1 | April 22-23     | Suzuka Circuit                                      | Knock Out           | 200km      | Held jointly with:  · Japanese Formula 3 Championship  · MFJ Superbike All Japan Road Race Championship  · Enjoy Honda*1               |  |  |
| Rd. 2 | May 27-28       | OKAYAMA International Circuit                       | Knock Out           | 2 Races    | Held jointly with:  · Japanese Formula 3 Championship · Enjoy Honda*1 · TOYOTA GAZOO Racing PARK*2                                     |  |  |
| Rd. 3 | July 8-9        | Fuji Speedway                                       | Knock Out           | 250km      | Held jointly with:  · Japanese Formula 3 Championship  · Enjoy Honda*1  · TOYOTA GAZOO Racing PARK*2                                   |  |  |
| Rd. 4 | August 19-20    | ust 19-20 Twin Ring Motegi                          |                     | 250km      | Held jointly with : • MFJ Superbike All Japan Road Race Championship • Enjoy Honda**1                                                  |  |  |
| Rd. 5 | September 9-10  | eptember 9-10 AUTOPOLIS International Racing Course |                     | 250km      | Held jointly with:  · MFJ Superbike All Japan Road Race Championship  · Japanese Formula 3 Championship  · TOYOTA GAZOO Racing PARK**2 |  |  |
| Rd. 6 | September 23-24 | tember 23-24 Sportsland SUGO                        |                     | 250km      | Held jointly with:  · Japanese Formula 3 Championship · Enjoy Honda*1 · TOYOTA GAZOO Racing PARK*2                                     |  |  |
| Rd. 7 | October 21-22   | Suzuka Circuit                                      | Knock Out           | 2 Races    | · TOYOTA GAZOO Racing PARK*2                                                                                                           |  |  |