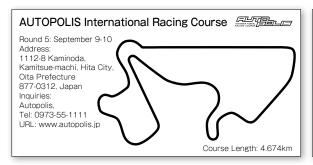

#### ■ Race Events

| Round | Circuit                               | Dates           |
|-------|---------------------------------------|-----------------|
| Rd. 1 | Suzuka Circuit                        | April 22-23     |
| Rd. 2 | OKAYAMA International Circuit         | May 27-28       |
| Rd. 3 | Fuji Speedway                         | July 8-9        |
| Rd. 4 | Twin Ring Motegi                      | August 19-20    |
| Rd. 5 | AUTOPOLIS International Racing Course | September 9-10  |
| Rd. 6 | Sportsland SUGO                       | September 23-24 |
| Rd. 7 | Suzuka Circuit                        | October 21-22   |

#### ■ Race Format (Provisional)

|       | Dates           | Venues                                              | Qualification Style | Race Style | Remarks                                                                                                                                |  |  |
|-------|-----------------|-----------------------------------------------------|---------------------|------------|----------------------------------------------------------------------------------------------------------------------------------------|--|--|
| Rd. 1 | April 22-23     | Suzuka Circuit                                      | Knock Out           | 200km      | Held jointly with:  · Japanese Formula 3 Championship  · MFJ Superbike All Japan Road Race Championship  · Enjoy Honda*1               |  |  |
| Rd. 2 | May 27-28       | OKAYAMA International Circuit                       | Knock Out           | 2 Races    | Held jointly with:  · Japanese Formula 3 Championship · Enjoy Honda*1 · TOYOTA GAZOO Racing PARK*2                                     |  |  |
| Rd. 3 | July 8-9        | Fuji Speedway                                       | Knock Out           | 250km      | Held jointly with:  · Japanese Formula 3 Championship  · Enjoy Honda*1  · TOYOTA GAZOO Racing PARK*2                                   |  |  |
| Rd. 4 | August 19-20    | ust 19-20 Twin Ring Motegi                          |                     | 250km      | Held jointly with : • MFJ Superbike All Japan Road Race Championship • Enjoy Honda**1                                                  |  |  |
| Rd. 5 | September 9-10  | eptember 9-10 AUTOPOLIS International Racing Course |                     | 250km      | Held jointly with:  · MFJ Superbike All Japan Road Race Championship  · Japanese Formula 3 Championship  · TOYOTA GAZOO Racing PARK**2 |  |  |
| Rd. 6 | September 23-24 | tember 23-24 Sportsland SUGO                        |                     | 250km      | Held jointly with:  · Japanese Formula 3 Championship · Enjoy Honda*1 · TOYOTA GAZOO Racing PARK*2                                     |  |  |
| Rd. 7 | October 21-22   | Suzuka Circuit                                      | Knock Out           | 2 Races    | · TOYOTA GAZOO Racing PARK*2                                                                                                           |  |  |