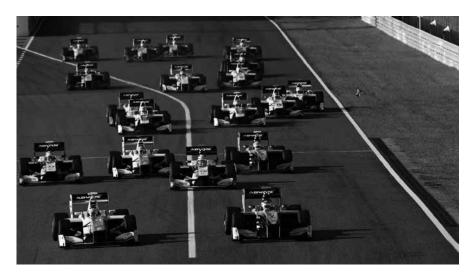

Excluding the engines, SUPER FORMULA racing cars are essentially single-manufacturer machines, meaning qualifying races are fought over extremely tight margins of less than one second. The outcome of each race comes down to pure competition between drivers and a battle of wits between engineers working to get the most out of the cars

SUPER FORMULA races are run on world championship tracks such as Suzuka Circuit, Fuji Speedway and Twin Ring Motegi. Races are also held on old-style circuits such as Sportsland Sugo, Okayama International and Autopolis, where even the smallest errors are punished, making them popular among overseas drivers due to the narrow margins involved. The diverse nature of circuits during the season leads to even more competitive racing.